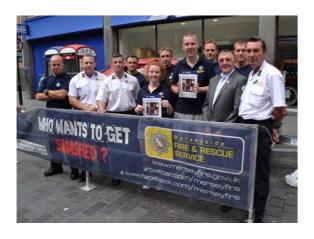

Councillor Peter Brennan showed his support for CFOA Road Safety week by attending the event in Paradise Street