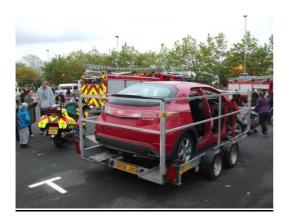

## Wirral

Operational crews from Wirral were joined by the Wirral Road Safety team to raise Road Safety awareness to the public of Wirral

Members of the public observed Operational crews carry out a RTC extrication display. Members of MFRS Road Safety Team assisted the event with the 'crash car display unit.