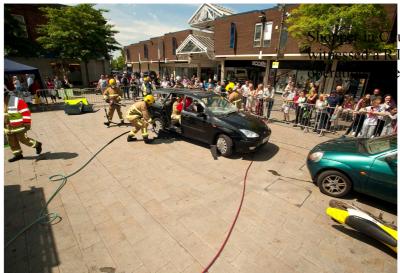

# **St Helens**

urch Square St Helens
CC extrication display by
was from St Helens district