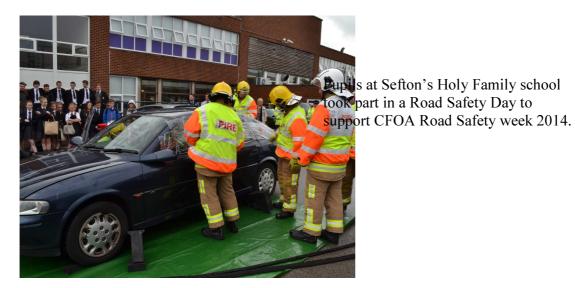

## **Sefton**

FIF

Pupils attended four different sessions on Road Safety delivered by MFRS Road Safety Team, Operational crews and our partners from the local authority Road Safety Team