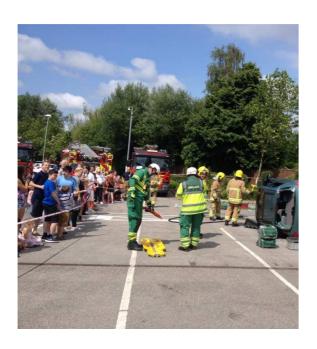

## **Sefton**

FIF

Pupils attended four different sessions on Road Safety delivered by MFRS Road Safety Team, Operational crews and our partners from the local authority Road Safety Team