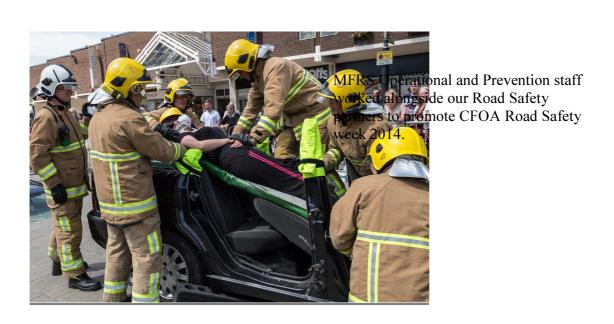

## Wirral

Operational crews from Wirral were joined by the Wirral Road Safety team to raise Road Safety awareness to the public of Wirral

Members of the public observed Operational crews carry out a RTC extrication display. Members of MFRS Road Safety Team assisted the event with the 'crash car display unit.