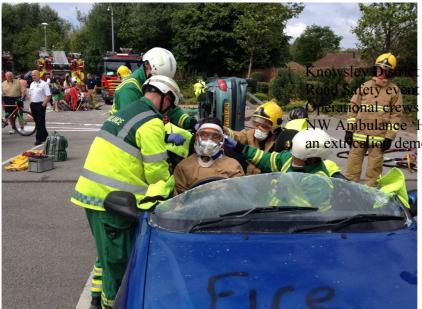

## **Knowsley**

staged a multi-agency at Asda Huyton.

Tational crews worked alongside

Antibulance 'HART' team to stage at Asda Huyton.

Operational crews and MFRS Road Safety Team engaged with members of the public to highlight Road Safety issues