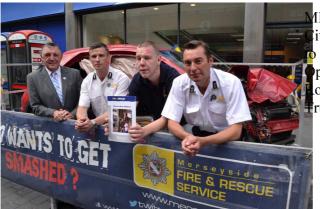

Councillor Peter Brennan showed his support for CFOA Road Safety week by attending the event in Paradise Street